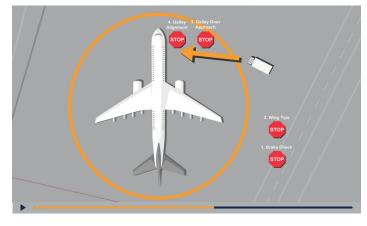

## **REFINING THE VIDEO-BASED LEARNING APPROACH**

Video-based learning is a powerful approach when it comes to the transfer of procedural knowledge. By producing six short, "edutaining" clips as a remake of LSG Sky Chefs' original 45-minute video with real actors, Canudo provides LSG Sky Chefs with the opportunity to fully exploit the instructional potential of their videobased learning approach. Furthermore, the didactical refinement and prudent implementation of subtle comic reliefs makes for a far more enjoyable and thus memorable learning experience.

## **ILLUSTRATING THE ESSENTIAL CONTENTS ONLY**

Learners will especially benefit from the illustrative style of the video. Combined with the speaker texts and subtle sound effects, it allows to visually draw attention to the important aspects, while reducing and stylizing unessential visual elements. By following this "as much as necessary, as little as possible" illustrative approach, the learners are saved from cognitive overload and can concentrate on the truly important things. On top of that, this reduction in style also guarantees the universal applicability of the videos for all airports and airlines.